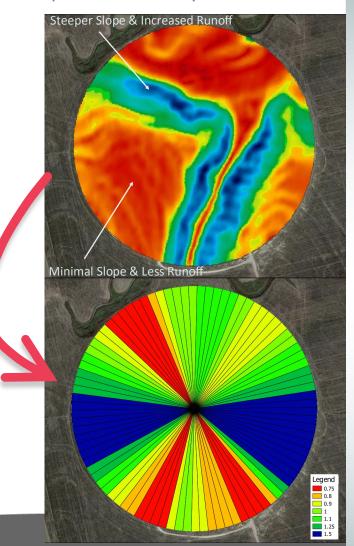

## Variable Rate Irrigation

## WATER FOR THE FUTURE, CROPS FOR TOMORROW

Variable Rate Irrigation recs are designed by our team of Agronomists and Precision Ag Specialists. Pair this with our weekly field scouting service (satellite imagery included) and we provide a turnkey solution built to

ensure success, all season long.

- ENHANCE WATER USE
- OPTIMIZE PUMPING COSTS
- PREVENT "DOUBLE-WATERING" WHERE PIVOTS OVERLAP
- IMPROVE UNIFORMITY
- CREATE MULTIPLE R<sub>x</sub>'S
  FOR SEASONAL CHANGES
- USE YOUR CURRENT SPRINKLER PACKAGE
- MONITOR IRRIGATION DECISIONS