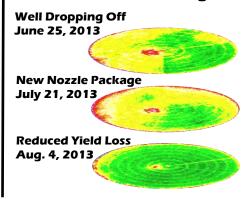

## **Problem Monitoring**

In Season Yield Map NDVI Image June 22, 2015

2015 Corn Yield

Easily ground truth the imagery using the Landscout App to navigate to areas of concern in the field.

With Crop Quest's team of Agronomists and Precision Ag Specialists, you can be confident your information is being handled by partners who understand farming - from soil to software.