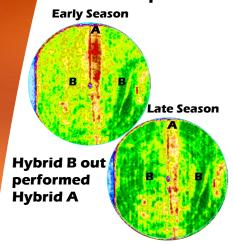

## **Monitor Input Trials**

In Season NDVI Imagery can show you changes in your crop up to **TWO WEEKS** before it is visible to the naked eye. Utilize that head start to be proactive in your management decisions.